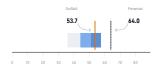

# SciSkill & Potential

The player's level compared to a team

# Compared with **Melbourne City FC**Q Compare to another team...

→ Key Player for Melbourne City FC

SEE DETAILS