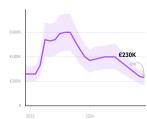

# **Callum Talbot**





RB

Date of birth 2001-02-26 (23)
Place of birth Valletta, Malta
Height 175 cm
Preferred foot Both
Positions Right Back, Left B
Nationalities Australië, Malta
EU member Yes
GBE status Ineligible (3 pts)

 Current club
 Melbourne City FC

 Competition
 A-League Men (AUS)

 Contract ends
 2025-06-30

 Loan ends
 2025-06-30

 Market value
 € 350K

 Estimated Transfer Value (ETV)
 € 230K

 Year
 Team

 2022 Melbourne City FC

 2020-22
 Sydney FC

## Players / Callum Talbot

Statistical Profile

Rasic career statistics of the player

< 2024/2025 | A-League Men | Melbourne City FC >



Callum Talbot (Full/Wing back - 421 mins)

Full/Wing back, A-League Men (AUS) 2024-2025

SEE DETAILS

## Estimated Transfer Value (ETV) ①

A data-driven ETV of the player



## **Career Statistics**

Basic career statistics of the player

|                    | Apps | G | А |
|--------------------|------|---|---|
| 2024-2025          |      |   |   |
| A-League Men (AUS) | 5    | 0 | 0 |
| 2023/2024          |      |   |   |
| A-League Men (AUS) | 23   | 0 | 0 |
| 2022/2023          |      |   |   |
| A-League Men (AUS) | 27   | 0 | 0 |

SEE DETAILS

# SciSkill & Potential

The player's level compared to a team



# Compared with **Melbourne City FC**Q Compare to another team...

→ Key Player for Melbourne City FC

SEE DETAILS

## Playing Style

The player's roles on the pitch

< 2023/2024 | A-League Men (AUS) >



- → Mostly plays as **Right back**
- → Typically behaves as a **Wing Back** and **Inverted Wing Back**

SEE DETAILS

## SciSkill Development

The