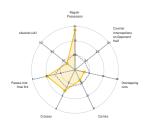

## Playing Style

The player's roles on the pitch

< 2023/2024 | A-League Men (AUS) >

- → Mostly plays as **Right back**
- → Typically behaves as a **Wing Back** and **Inverted Wing Back**

SEE DETAILS