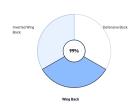

## Playing Style

The player's roles on the pitch

< 2023/2024 | A-League Men (AUS) >

- → Mostly plays as **Right back**
- → Typically behaves as a **Wing Back** and **Inverted Wing Back**

SEE DETAILS